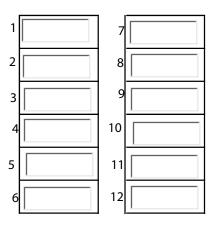

## **DIGITAL CONFIGURATION for 4612**

Network and Telecommunications Services 1-541-346-6387 (x6-NETS)

| Coordinator                                                                          | Extension:   |  |
|--------------------------------------------------------------------------------------|--------------|--|
| Department:                                                                          |              |  |
| Action                                                                               | PRIME EXT #: |  |
| If change only, just fill in the square that represents the button that is changing. |              |  |

## **DISPLAY BUTTONS ARE PREGRAMMED FOR STANDARD FEATURES**

Buttons 1 - 2 = Prime Extension Number

Buttons 3 - 12 = Department Extension Numbers or Optional Features

## **Optional Features:**

Call Pick Up
Last # Dialed
MW (Message Waiting)
PAD (Priority Abbreviated Dial)
TB/AD (Terminal Busy Indicator with Abbreviated Dialing)
Transfer to Voice Mail

Instructions on filling out this form: http://telecom.uoregon.edu/forms/forms.html